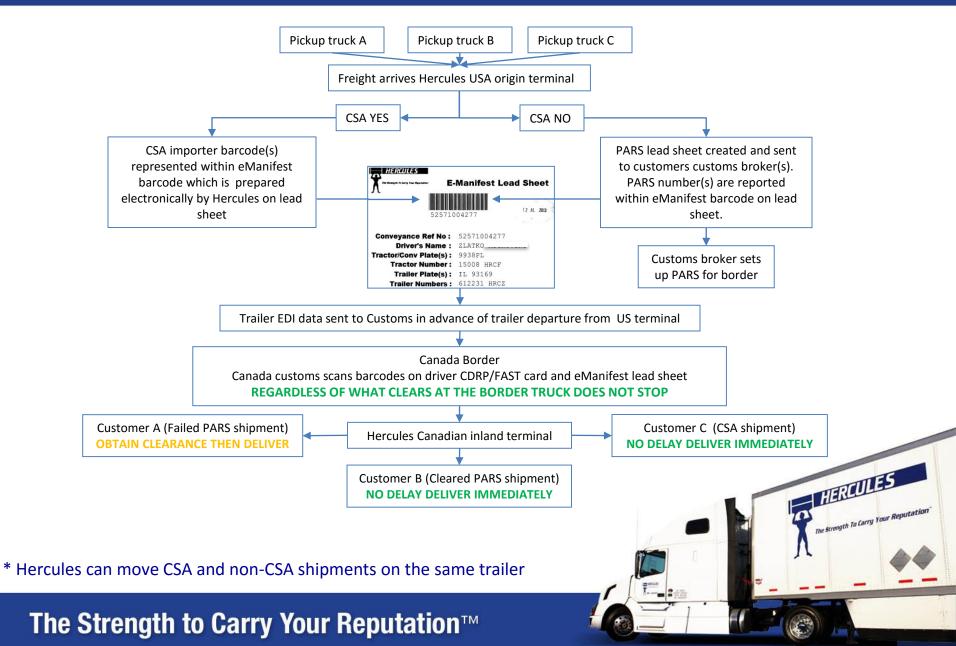

## A leader with CBSA (Canada Border) programs

- eManifest implementation in March 2013.
   Regardless of what clears at the border our trailers proceed inland to our terminals
- All Hercules line-haul drivers are CSA (Customs Self Assessment) approved
- Hercules has an automated electronic process which determines shipment eligibility for those CSA importers with both CSA and non-CSA vendors

## No border delays with eManifest platform