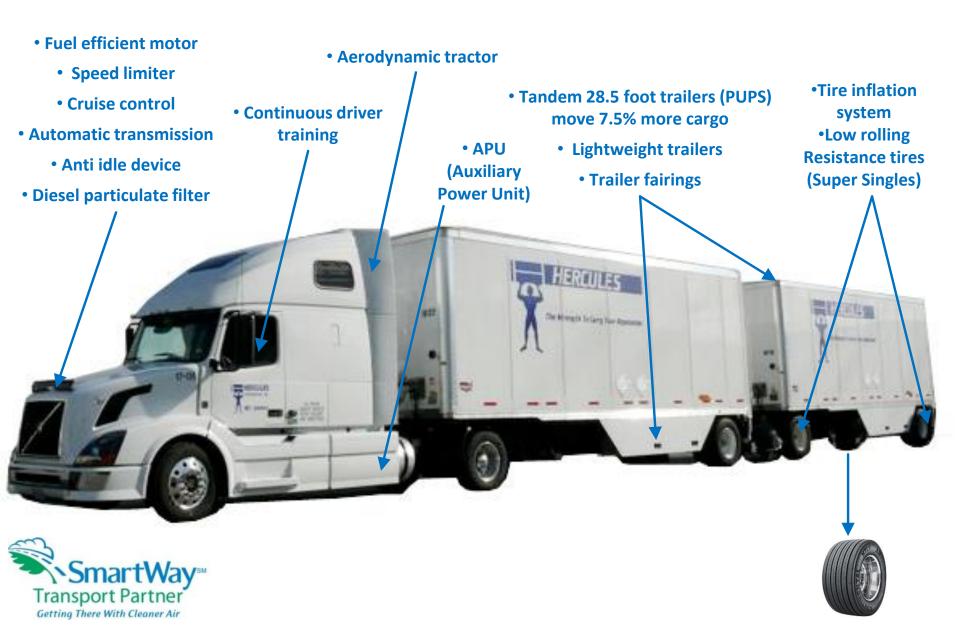

.32                               | 16.86                                            | 18.36                                      |
| Van Kam                         | 22.04                  | 18.77                                   | 16.42                     | 18.13                  | 21.31               | 18.65                               | 13.81                                            | 16.19                                      |
| Benchmark of Excellence         | 20.55                  | 18.67                                   | 16.46                     | 20.05                  | 20.11               | 17.99                               | 14.63                                            | 16.61                                      |

## **Environmentally Friendly Equipment**



## New trailers help reduce damage

- Hercules innovative no break-bulk service to Canada reduces handling points associated with conventional US LTL carriers
- Effective trailer loading is also an area LTL carriers can reduce damage of products which do not stack or mix nicely in a trailer
- Hercules new trailers have retractable load racking system built into the trailer at 2 foot increments
- This allows pallets to be placed above an odd object below without damage to either item





## A leader with CBSA (Canada Border) programs

- eManifest implementation in March 2013.
   Regardless of what clears at the border our trailers proceed inland to our terminals
- All Hercules line-haul drivers are CSA (Customs Self Assessment) approved
- Hercules has an automated electronic process whic