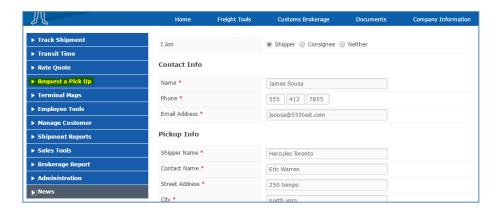

## Website – transit times, rates, schedule pickup

Check transit times & view terminal maps

Schedule pickups

 save repeat locations for fast pickup entry
 receive confirmation email with traceable reference number
 create bills of ladings with the information you already entered

✓ Rate shipments

 receive a quote reference
 number
 email quote to yourself or a colleague in your office