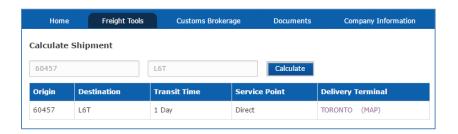

## Website – transit times, rates, schedule pickup

Check transit times & view terminal maps

Schedule pickups

 save repeat locations for fast pickup entry
 receive confirmation email with traceable reference number
 create bills of ladings with the information you already entered

✓ Rate shipments

 receive a quote reference
 number
 email quote to yourself or a colleague in your office