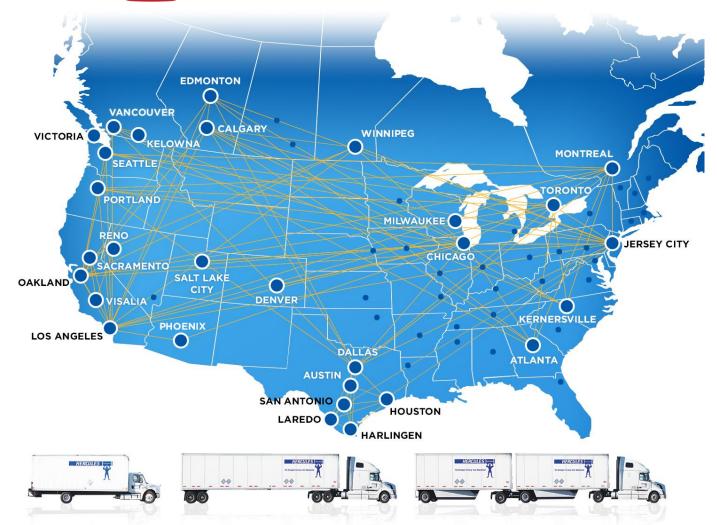

## **About Hercules**

- Asset based motor carrier
- 475 employees in North America
- 26 terminals and operate trucks in both the US and Canada
- Significant in the marketplace moving 35,000 shipments per month
- Operate a unique "no break-bulk" structure
- Claim ratio of only .0026
- HAZMAT certified

## LTL Shipments

- Hercules focus is cross-border LTL.
   Many US domestic lanes are also serviced.
- Our unique "no break-bulk" structure will help to reduce transit times
- Hercules network reduces damage or misrouting
- Traditional hub-and-spoke networks cause shipments to be touched many times. Each touch presents another opportunity for the shipment to sustain damage