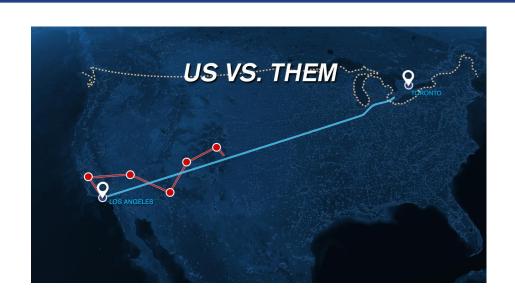

## LTL Shipments

- Hercules focus is cross-border LTL.
   Many US domestic lanes are also serviced.
- Our unique "no break-bulk" structure will help to reduce transit times
- Hercules network reduces damage or misrouting
- Traditional hub-and-spoke networks cause shipments to be touched many times. Each touch presents another opportunity for the shipment to sustain damage

## New trailers help reduce damage

- Hercules innovative no break-bulk service to Canada reduces handling points associated with conventional US LTL carriers
- Effective trailer loading is also an area LTL carriers can reduce damage of products which do not stack or mix nicely in a trailer
- Hercules new trailers have retractable load racking system built into the trailer at 2 foot increments
- This allows pallets to be placed above an odd object below without damage to either item