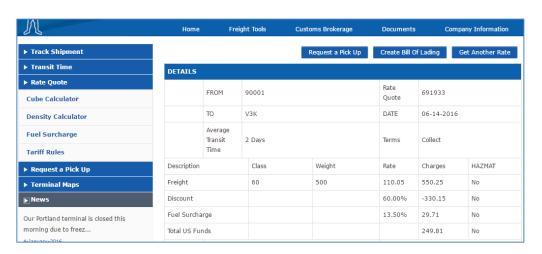

✓ Rate shipments

 receive a quote reference
 number
 email quote to yourself or a colleague in your office